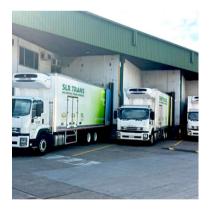

#### Warehouse Storage and X-Docking

Ambient and Temperature Controlled X-Docking/Storage facility available at our Morningside, Brisbane facility and from May 2024 out of our new Archerfield, Brisbane facility.

# OUR NEW SITE