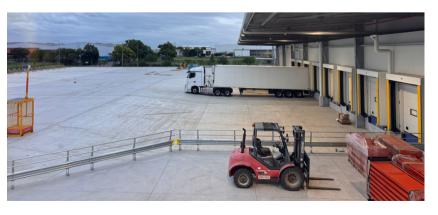

#### Warehouse Storage and X-Docking

Ambient and Temperature Controlled X-Docking/Storage facility available at our Morningside, Brisbane facility and from May 2024 out of our new Archerfield, Brisbane facility.

# OUR NEW SITE